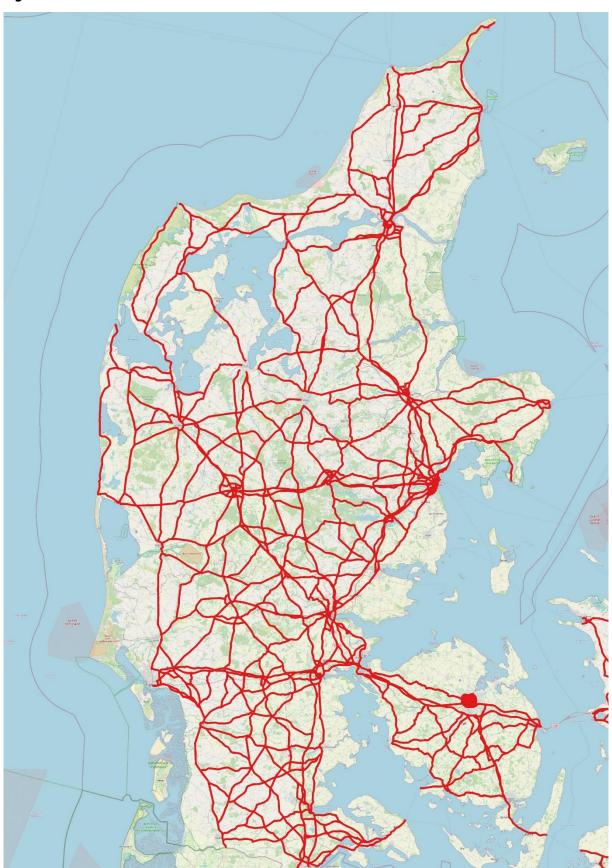

Figure 2. Tolled roads in Jutland

| Annex A (Tolled Road Network)                                                     | Page: | Page 6 of 8 |
|-----------------------------------------------------------------------------------|-------|-------------|
| Annex to the EETS Domain Statement concerning the Danish Kilometer Tolling Scheme | Date: | 17 May 2023 |