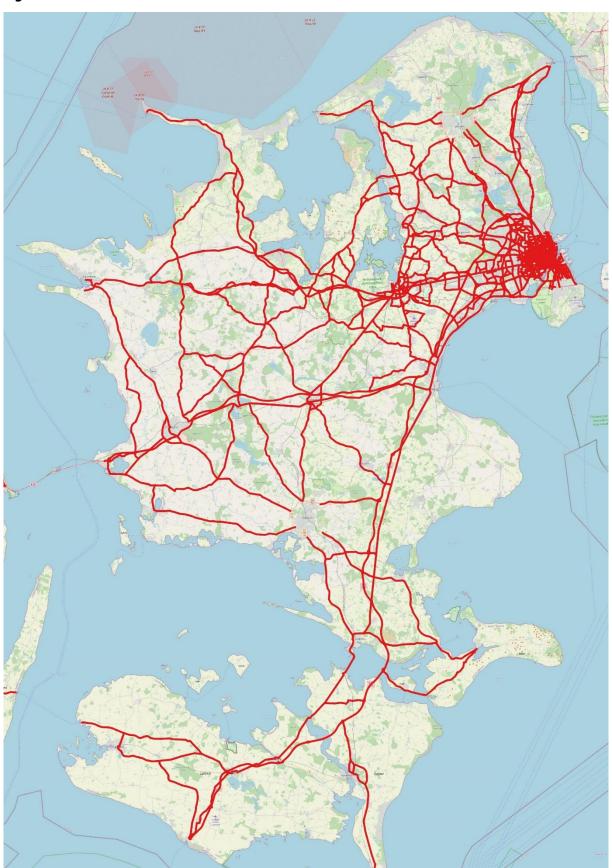

Figure 4. Tolled roads on Zealand

| Annex A (Tolled Road Network)                                                     | Page: | Page <b>8</b> of <b>8</b> |
|-----------------------------------------------------------------------------------|-------|---------------------------|
| Annex to the EETS Domain Statement concerning the Danish Kilometer Tolling Scheme | Date: | 17 May 2023               |

#### 2 FIGURES

- Figure 1. The tolled road network in Denmark (the KmToll Domain)
- Figure 2. Tolled roads in Jutland
- Figure 3. Tolled roads on the island of Funen
- Figure 4. Tolled roads on Zealand
- Figure 5. Tolled roads on the island of Bornholm