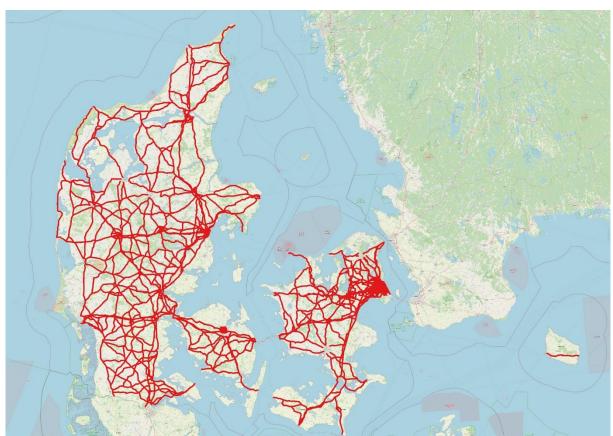

Figure 1. Tolled road network in Denmark (the KmToll Domain)

| Annex A (Tolled Road Network)                                                     | Page: | Page <b>5</b> of <b>8</b> |
|-----------------------------------------------------------------------------------|-------|---------------------------|
| Annex to the EETS Domain Statement concerning the Danish Kilometer Tolling Scheme | Date: | 17 May 2023               |