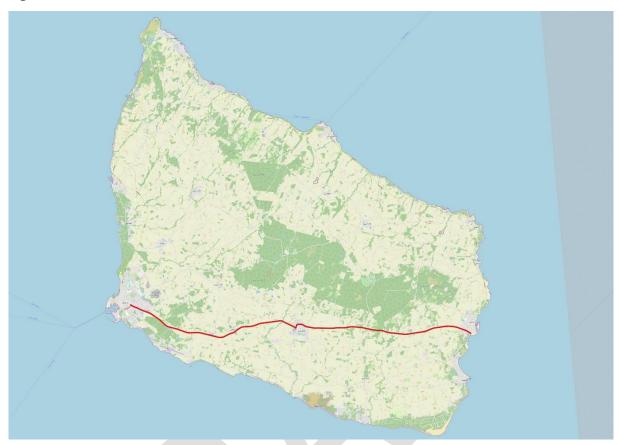

Figure 5. Tolled roads on the island of Bornholm

#### 2 FIGURES

- Figure 1. The tolled road network in Denmark (the KmToll Domain)
- Figure 2. Tolled roads in Jutland
- Figure 3. Tolled roads on the island of Funen
- Figure 4. Tolled roads on Zealand
- Figure 5. Tolled roads on the island of Bornholm